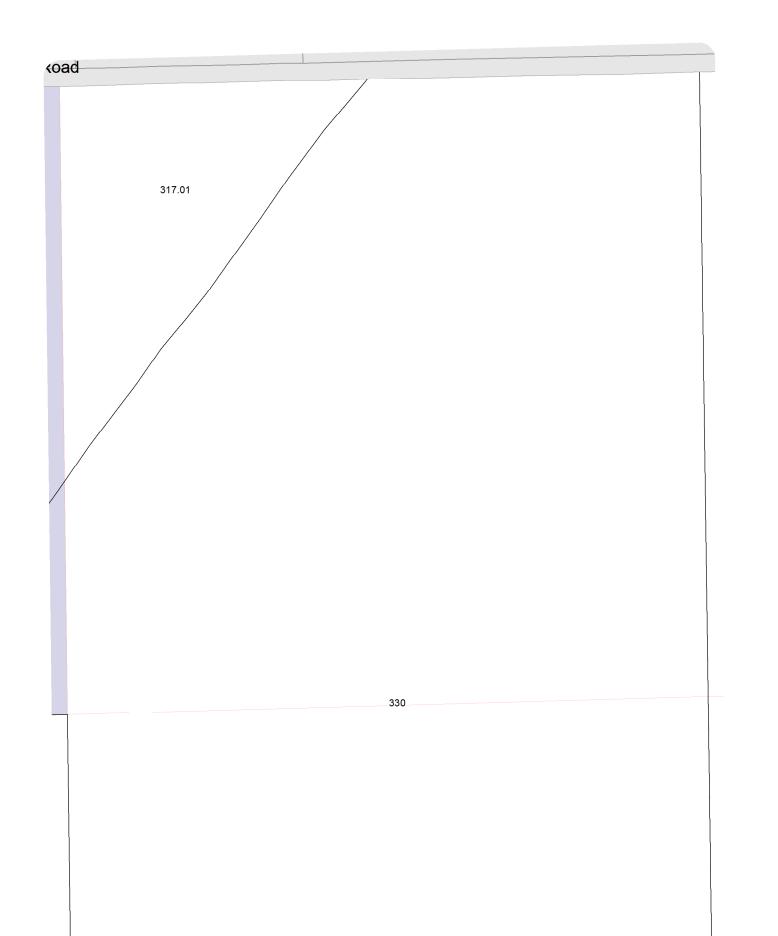

### VILLAGE OF FALL RIVER T11N R12E 1 inch = 200 feet 1:2,400

SEE VILLAGE OF FALL RIVER - Page 06

SEE VILLAGE OF FALL RIVER - Page 13

VILLAGE OF FALL RIVER - Page 07 T11N R12E

### SEE TOWN OF FOUNTAIN PRAIRIE

VILLAGE OF FALL RIVER - Page 13 T11N R12E