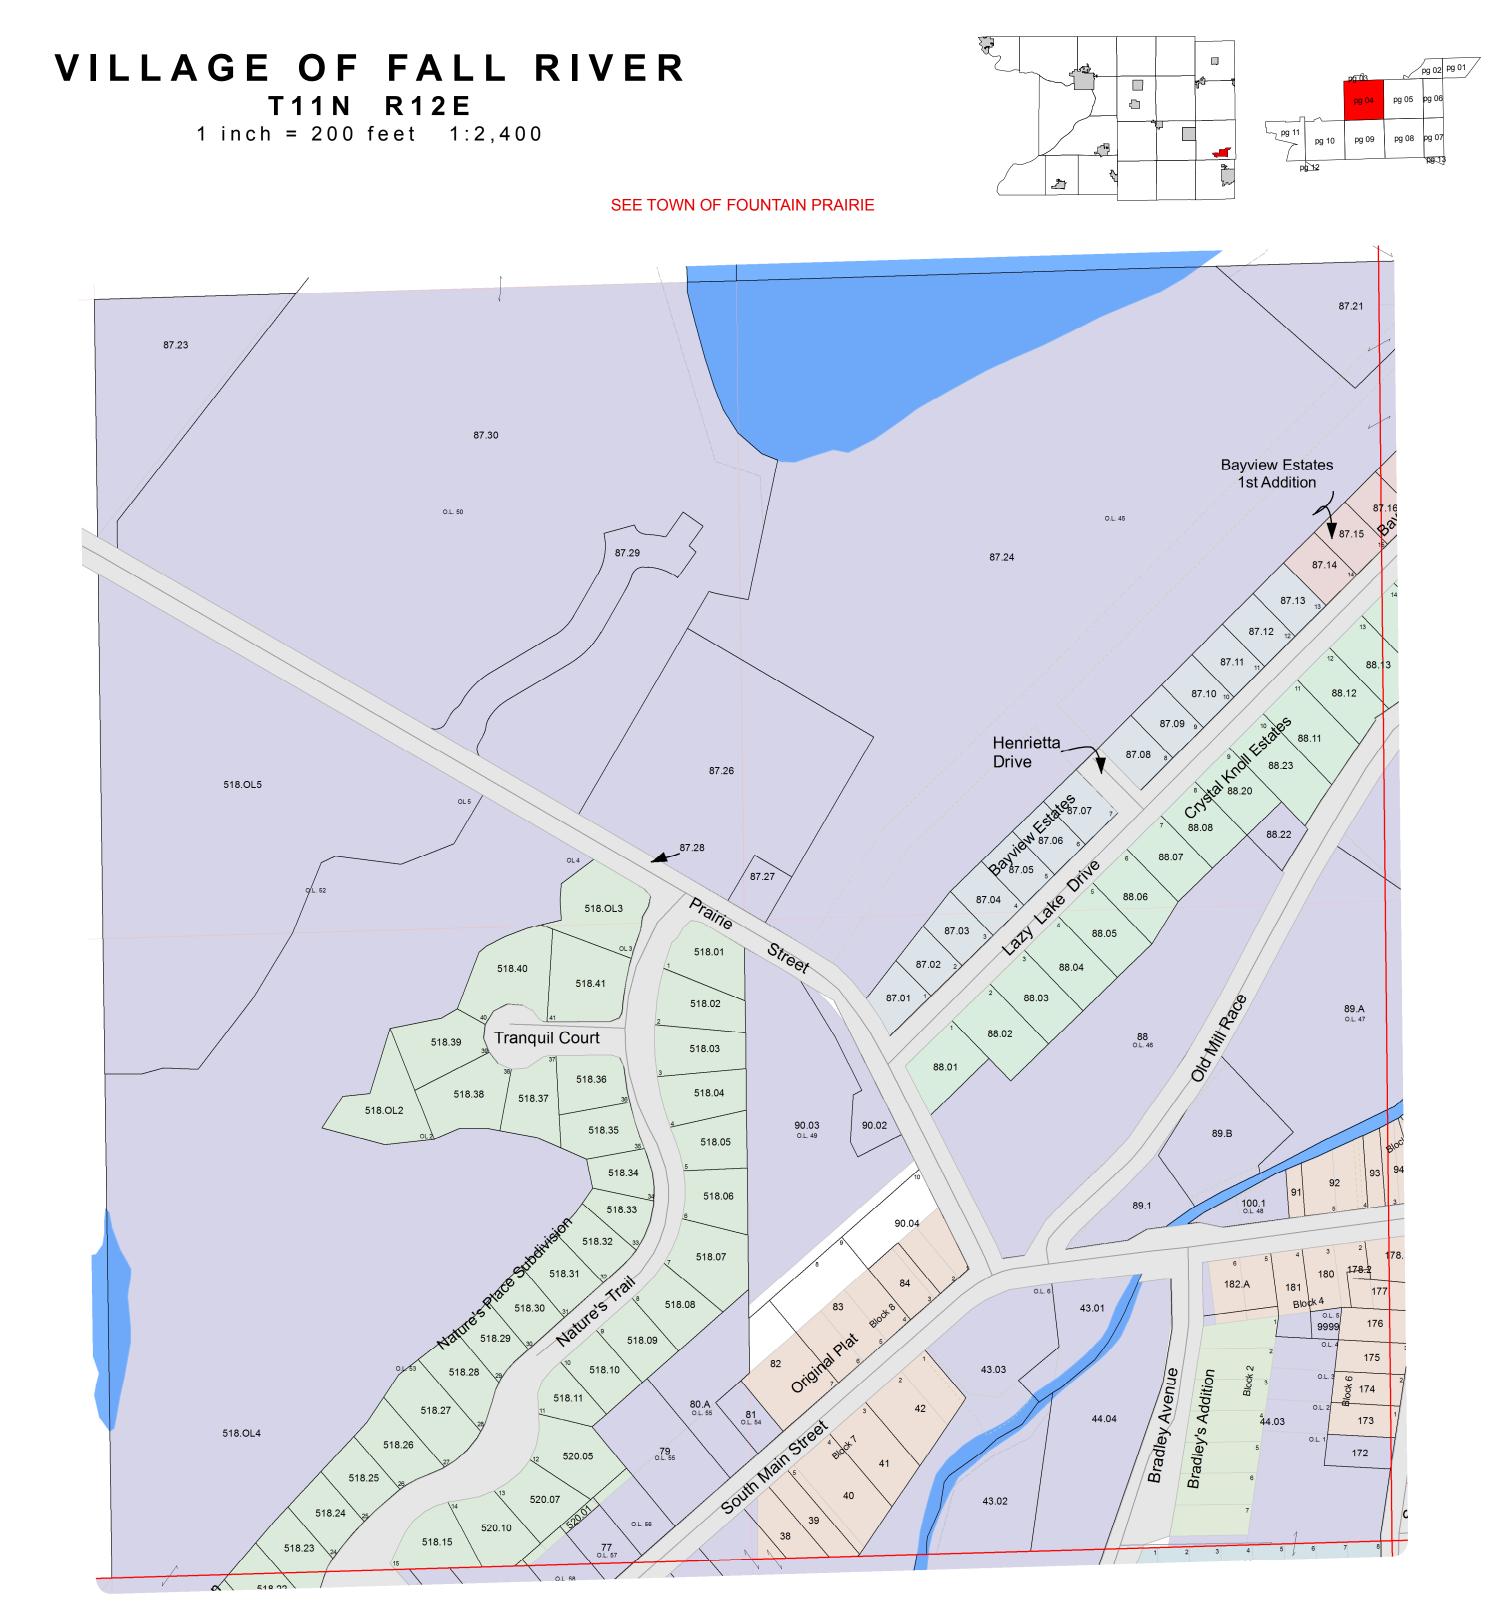

# VILLAGE OF FALL RIVER

T11N R12E

1 inch = 200 feet 1:2,400

SEE VILLAGE OF FALL RIVER - Page 05