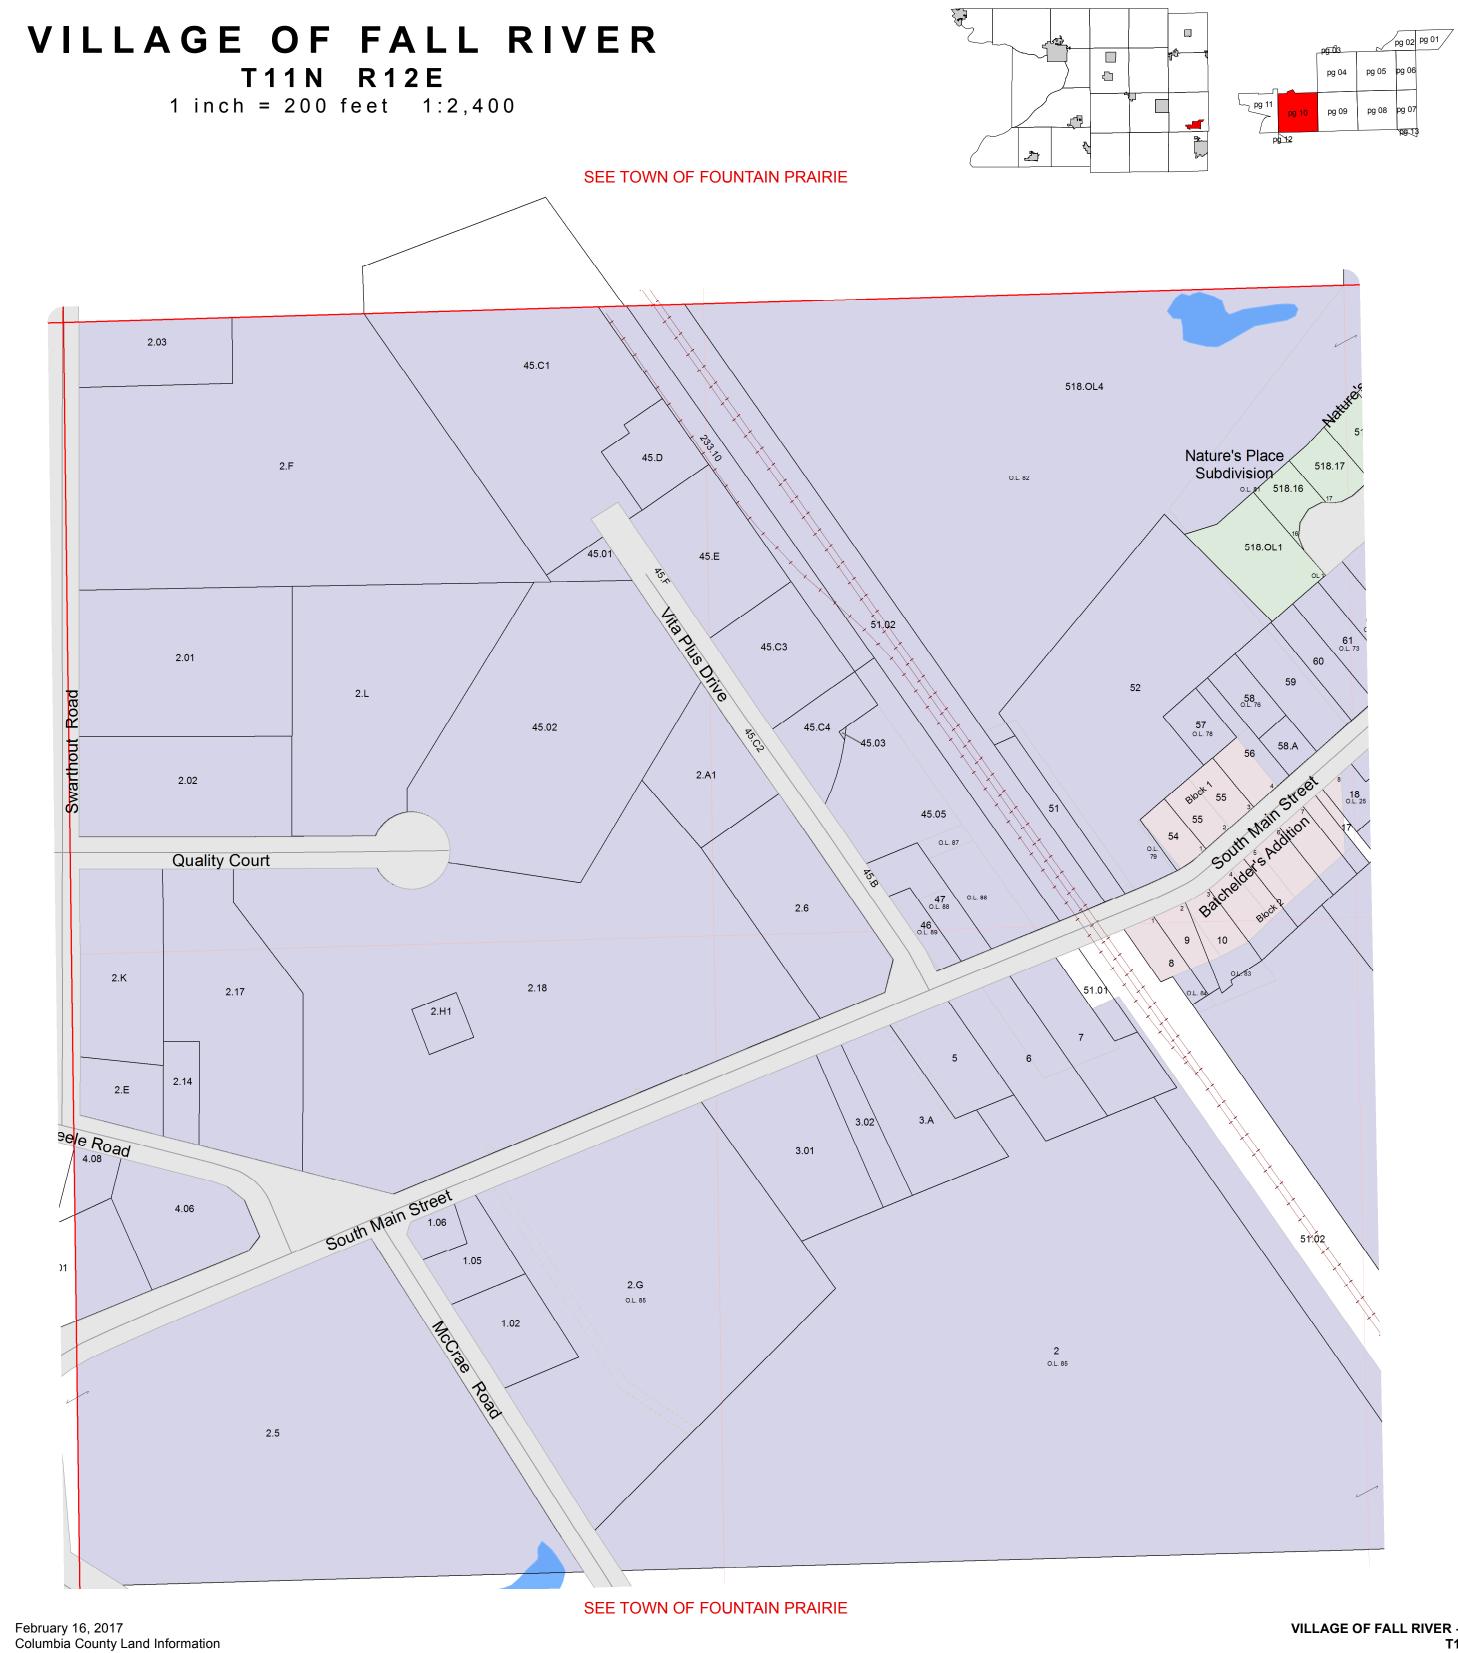

# VILLAGE OF FALL RIVER

T11N R12E

1 inch = 200 feet 1:2,400

SEE VILLAGE OF FALL RIVER - Page 05