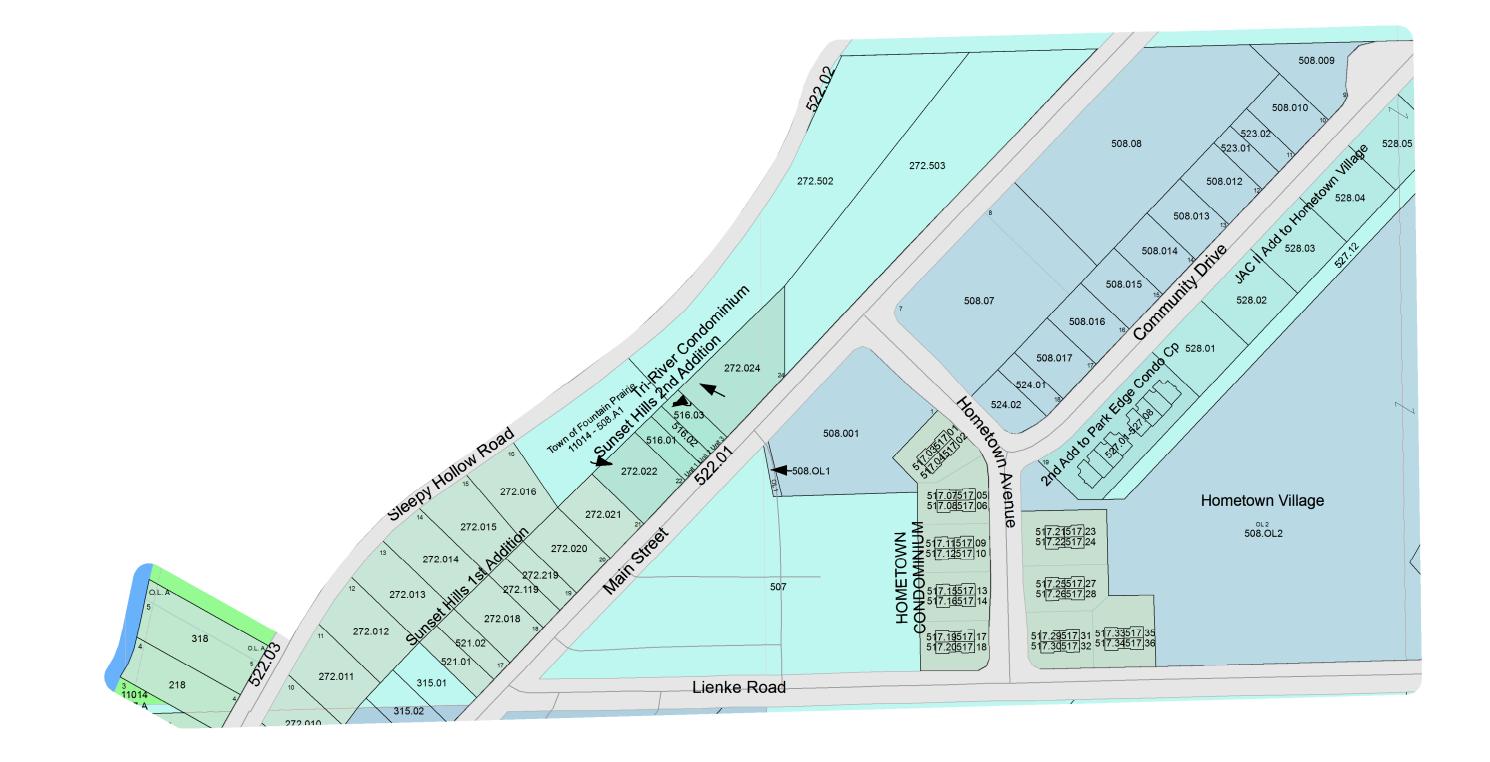

### SEE VILLAGE OF FALL RIVER - Page 04

VILLAGE OF FALL RIVER - Page 03 T11N R12E

VILLAGE OF FALL RIVER - Page 04 T11N R12E

SEE VILLAGE OF FALL RIVER - Page 08

VILLAGE OF FALL RIVER - Page 05 T11N R12E

## VILLAGE OF FALL RIVER T11N R12E 1 inch = 200 feet 1:2,400

SEE VILLAGE OF FALL RIVER - Page 02

SEE VILLAGE OF FALL RIVER - Page 05

SEE VILLAGE OF FALL RIVER - Page 07

VILLAGE OF FALL RIVER - Page 06 T11N R12E

### VILLAGE OF FALL RIVER T11N R12E 1 inch = 200 feet 1:2,400

SEE VILLAGE OF FALL RIVER - Page 06

SEE VILLAGE OF FALL RIVER - Page 13

VILLAGE OF FALL RIVER - Page 07 T11N R12E

# VILLAGE OF FALL RIVER

T11N R12E

1 inch = 200 feet 1:2,400

SEE VILLAGE OF FALL RIVER - Page 05

#### SEE TOWN OF FOUNTAIN PRAIRIE

VILLAGE OF FALL RIVER - Page 08 T11N R12E

1 inch = 200 feet 1:2,400

SEE VILLAGE OF FALL RIVER - Page 04

SEE VILLAGE OF FALL RIVER - Page 08

### SEE TOWN OF FOUNTAIN PRAIRIE

VILLAGE OF FALL RIVER - Page 09 T11N R12E

SEE VILLAGE OF FALL RIVER - Page 09

VILLAGE OF FALL RIVER - Page 10 T11N R12E