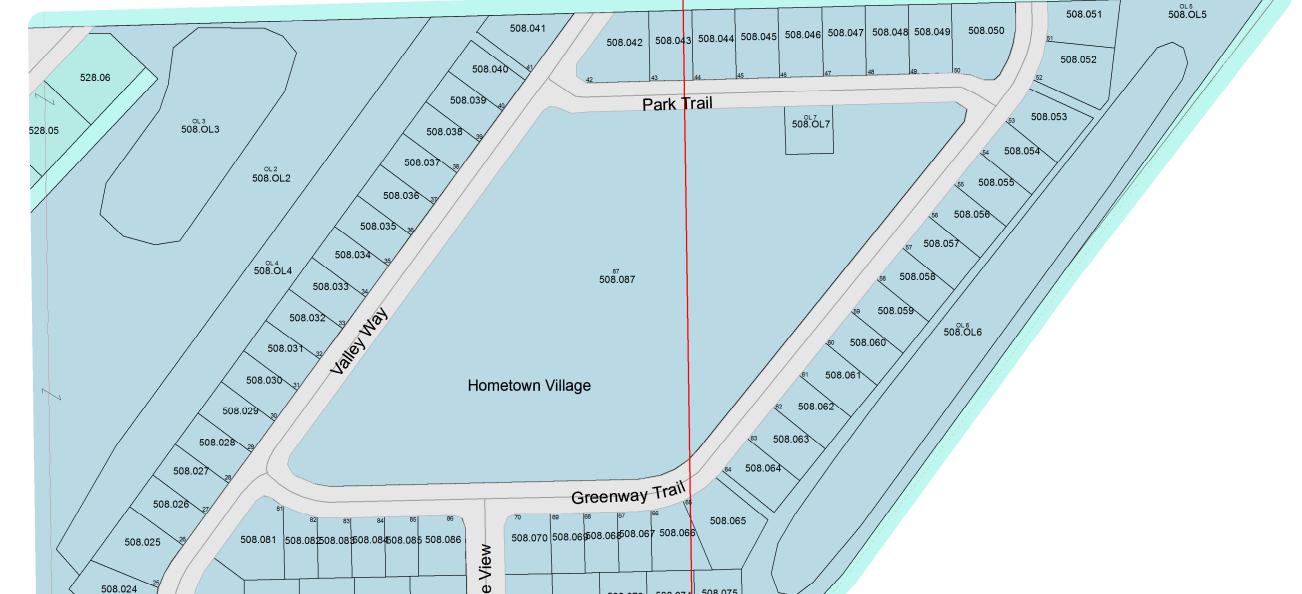

## VILLAGE OF FALL RIVER T11N R12E 1 inch = 200 feet 1:2,400

SEE VILLAGE OF FALL RIVER - Page 02

SEE VILLAGE OF FALL RIVER - Page 05

SEE VILLAGE OF FALL RIVER - Page 07

VILLAGE OF FALL RIVER - Page 06 T11N R12E