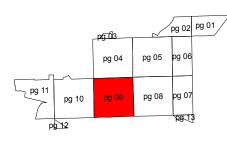

### SEE TOWN OF FOUNTAIN PRAIRIE

VILLAGE OF FALL RIVER - Page 11 T11N R12E

1 inch = 200 feet 1:2,400

SEE TOWN OF FOUNTAIN PRAIRIE

SEE TOWN OF FOUNTAIN PRAIRIE

SEE TOWN OF FOUNTAIN PRAIRIE

pg 02 pg 01

pg 06

pg 07

PG 1

pg 05

pg 08