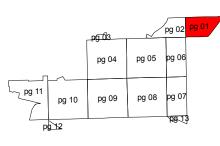

### SEE TOWN OF FOUNTAIN PRAIRIE

VILLAGE OF FALL RIVER - Page 11 T11N R12E

1 inch = 200 feet 1:2,400

SEE TOWN OF FOUNTAIN PRAIRIE

SEE TOWN OF FOUNTAIN PRAIRIE

SEE TOWN OF FOUNTAIN PRAIRIE

pg 02 pg 01

pg 06

pg 07

PG 1

pg 05

pg 08