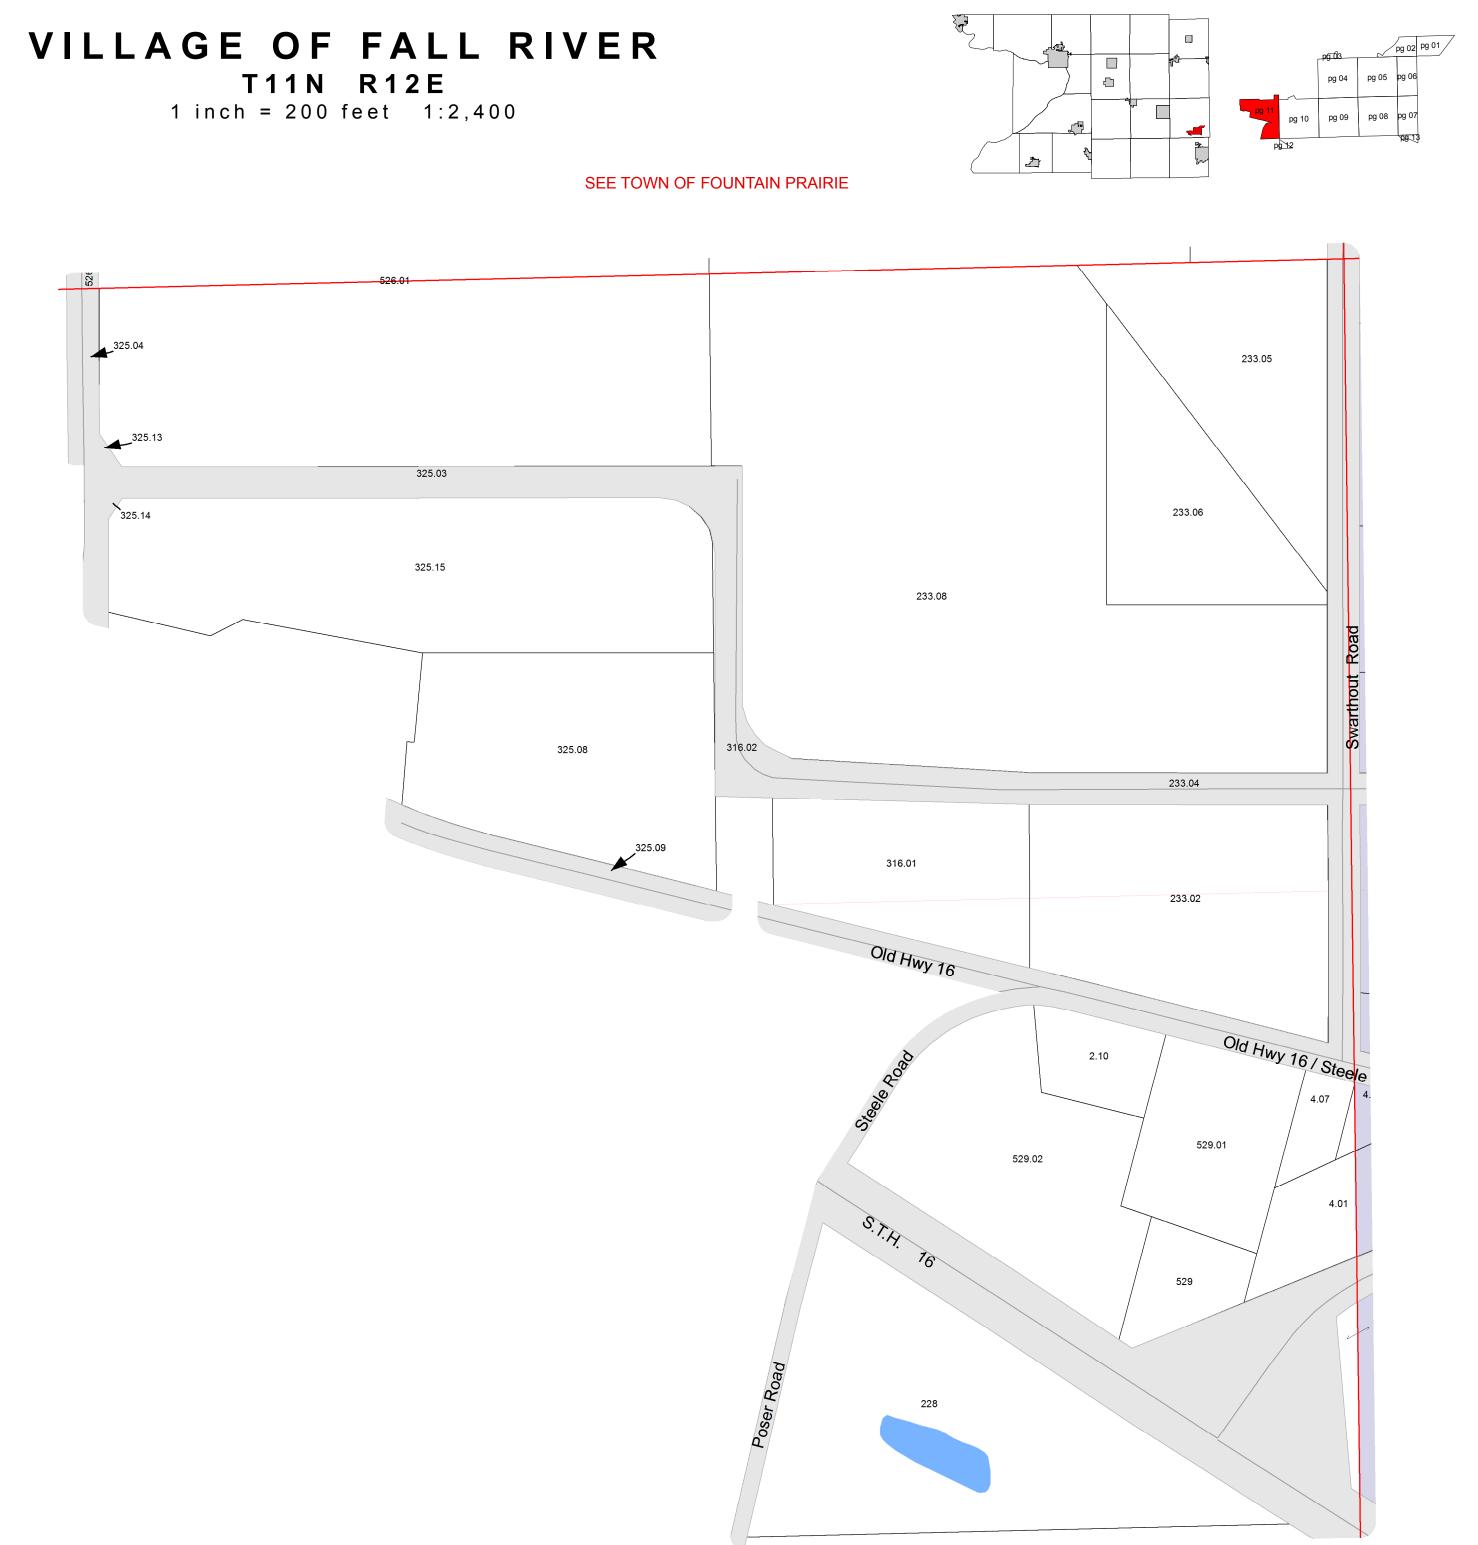

### SEE TOWN OF FOUNTAIN PRAIRIE

VILLAGE OF FALL RIVER - Page 12 T11N R12E

1 inch = 200 feet 1:2,400

SEE VILLAGE OF FALL RIVER - Page 07