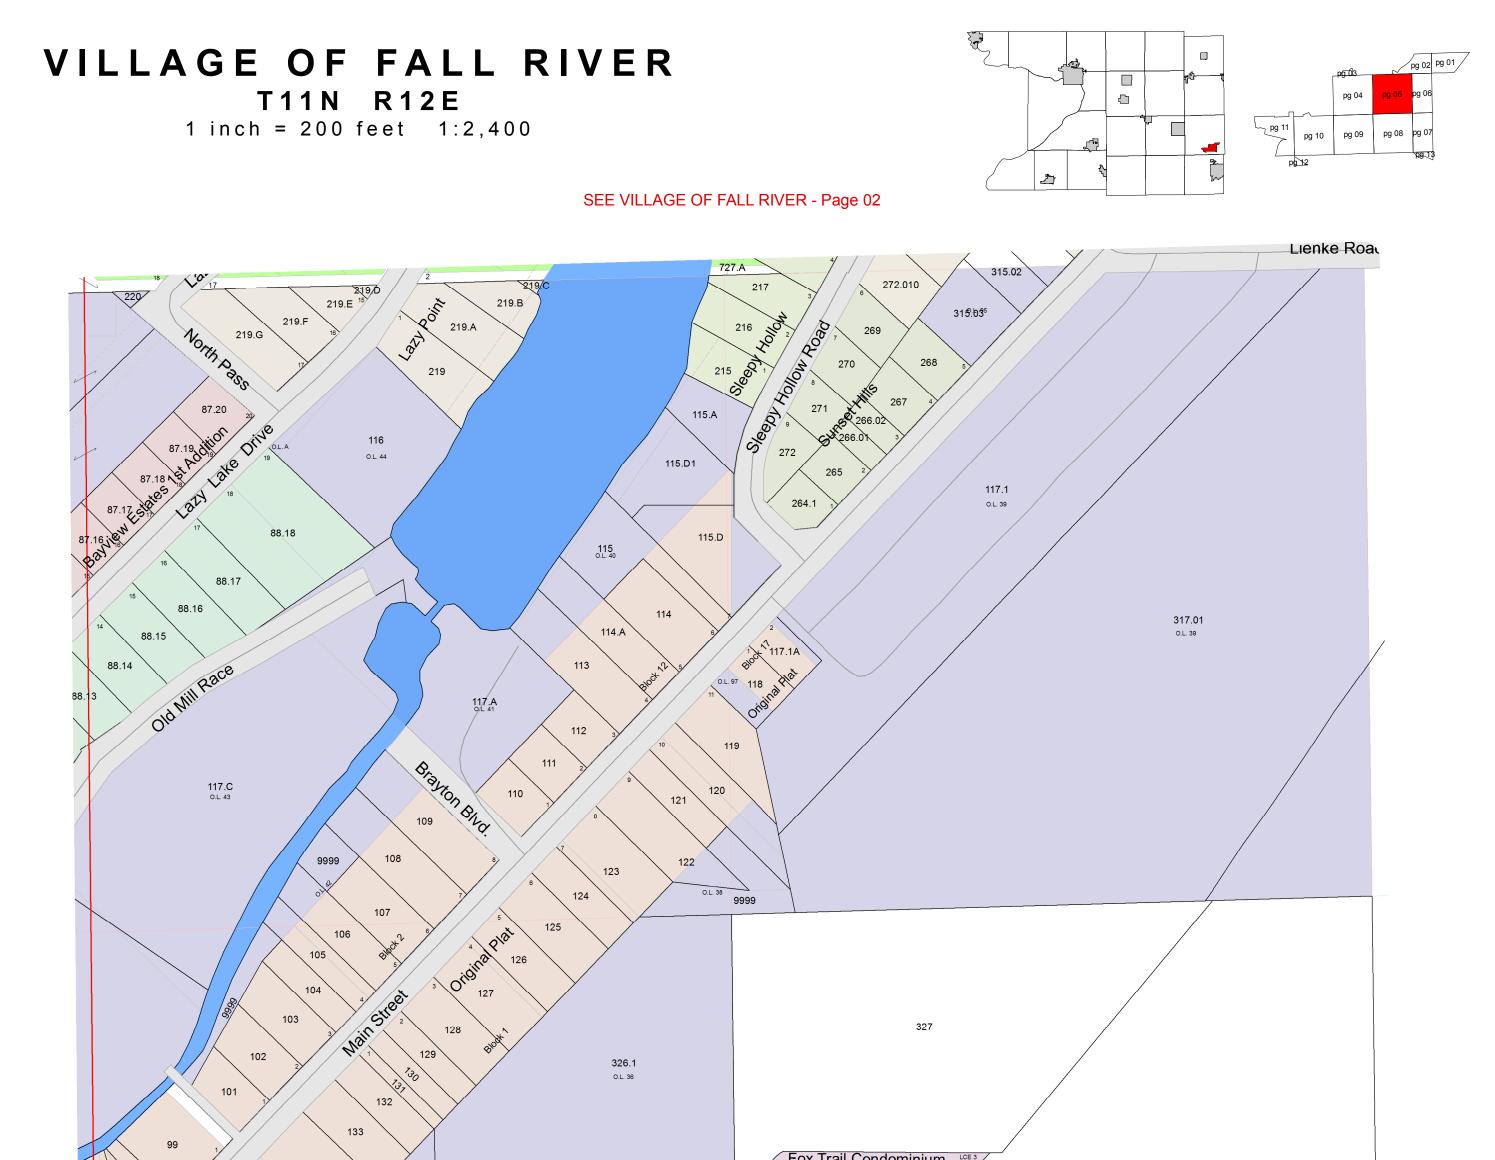

## VILLAGE OF FALL RIVER T11N R12E 1 inch = 200 feet 1:2,400

SEE VILLAGE OF FALL RIVER - Page 02

SEE VILLAGE OF FALL RIVER - Page 05

SEE VILLAGE OF FALL RIVER - Page 07

VILLAGE OF FALL RIVER - Page 06 T11N R12E