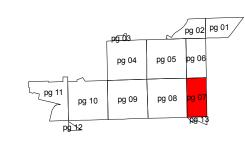

### VILLAGE OF FALL RIVER T11N R12E 1 inch = 200 feet 1:2,400

SEE VILLAGE OF FALL RIVER - Page 06

SEE VILLAGE OF FALL RIVER - Page 13

VILLAGE OF FALL RIVER - Page 07 T11N R12E

### SEE TOWN OF FOUNTAIN PRAIRIE

VILLAGE OF FALL RIVER - Page 13 T11N R12E