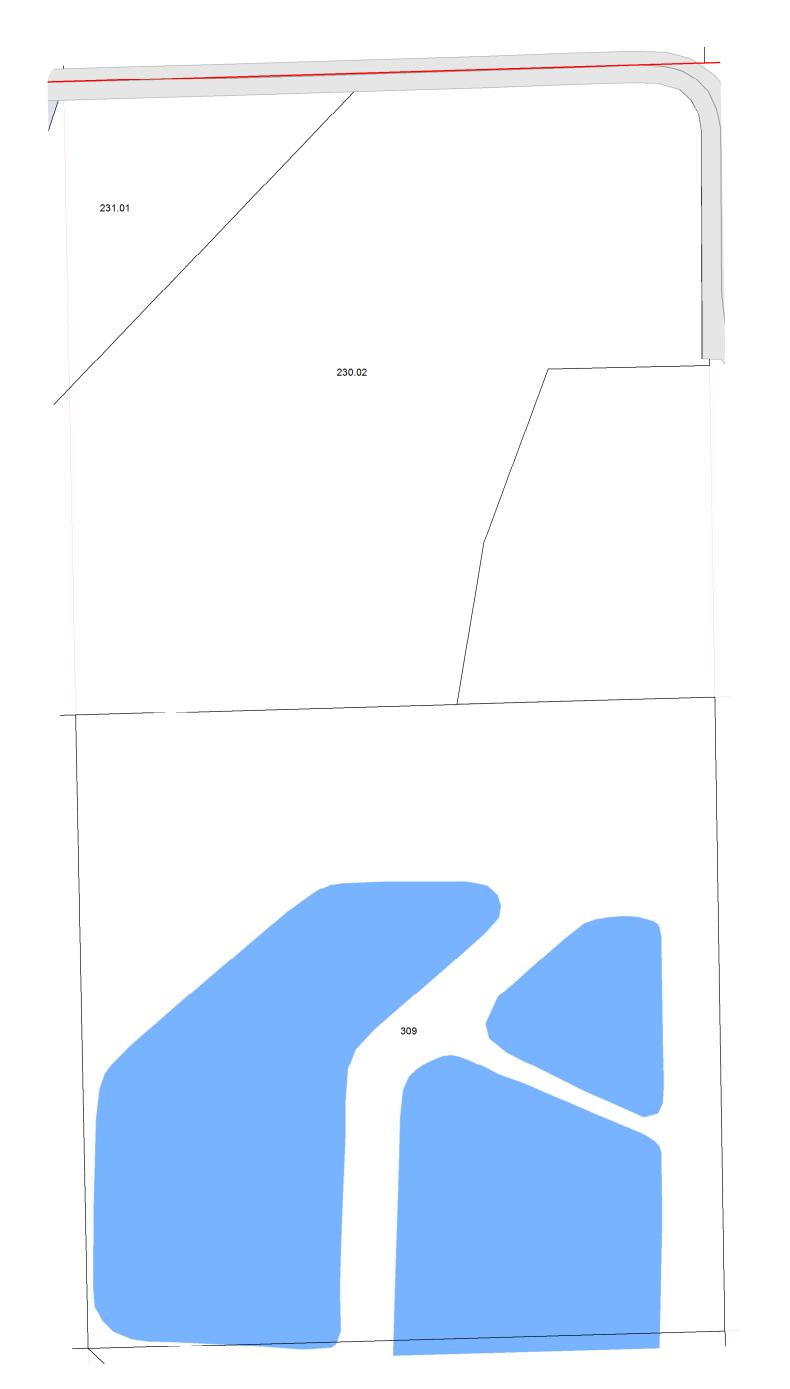

# VILLAGE OF FALL RIVER

T11N R12E

1 inch = 200 feet 1:2,400

SEE VILLAGE OF FALL RIVER - Page 05