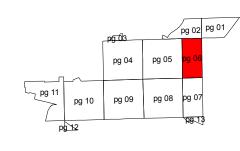

### VILLAGE OF FALL RIVER T11N R12E 1 inch = 200 feet 1:2,400

SEE VILLAGE OF FALL RIVER - Page 06

SEE VILLAGE OF FALL RIVER - Page 13

VILLAGE OF FALL RIVER - Page 07 T11N R12E

### SEE TOWN OF FOUNTAIN PRAIRIE

VILLAGE OF FALL RIVER - Page 13 T11N R12E